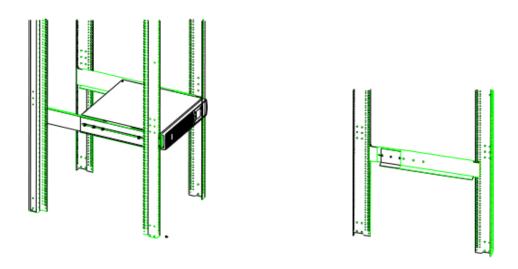

## 3 Rack-Mount Installation

Adjust the rail according to depth of the rack. It should not be greater than the maximum size of the rack rail, and not be shorter than the minimum size of the rack rail as well. Fasten the rails with screws.