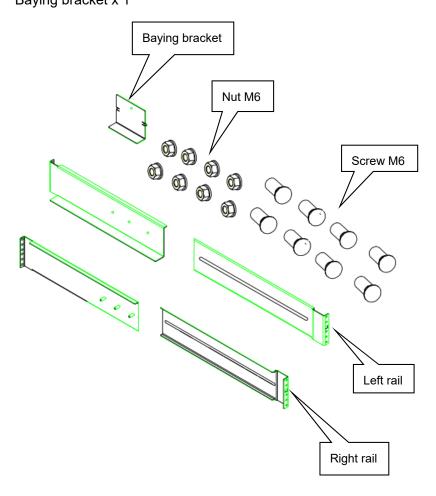

## 1 Installation Kit

Right rail slider x 1 Left rail slider x 1 Nut M6 × 8 Screw M6 × 8 Baying bracket x 1