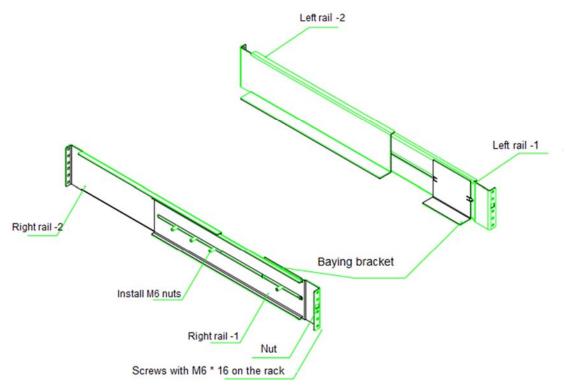

## 2 Assembly Steps

As shown in the above figure, assemble the left rail, right rail, baying bracket and nuts, then install the slide rails into the rack. You can adjust the depth to match the rack by the slide rails. The rail can be compatible with a minimum of 440 mm, and a maximum of 711 mm.